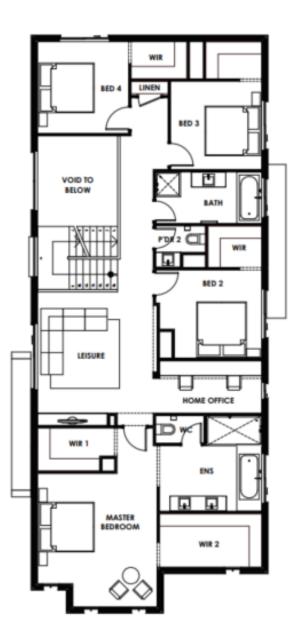

### Quality Inclusions

🖽 4 🖽 2 🚗 2

Land size: 350 SQM

House Size: 38 SQ

- Upgraded 900 mm Kitchen appliances, double sink & dishwasher
- Flooring through out the house
- LED downlight through out
- 7 Star energy with Double glazed windows & sliding doors
- Chrome & Matt black tapware options
- Shower Niche to all showers
- 2590mm Ceiling height
- Timber Staircase &Heat pump hot water system
- \$75,000 in Luxury Inclusions