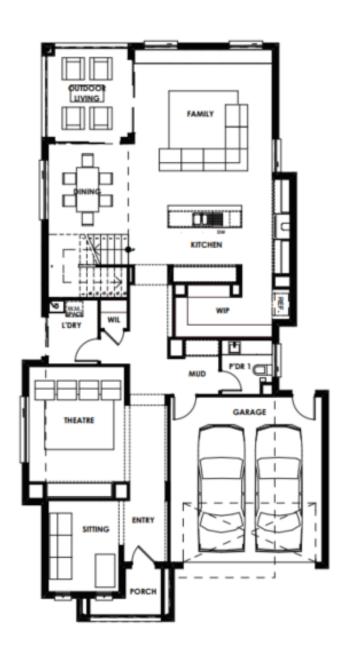

### Quality Inclusions

🖽 4 🖽 2 🚗 2

Land size: 350 SQM

House Size: 38 SQ

- Upgraded 900 mm Kitchen appliances, double sink & dishwasher
- Flooring through out the house
- LED downlight through out
- 7 Star energy with Double glazed windows & sliding doors
- Chrome & Matt black tapware options
- Shower Niche to all showers
- 2590mm Ceiling height
- Timber Staircase &Heat pump hot water system
- \$75,000 in Luxury Inclusions