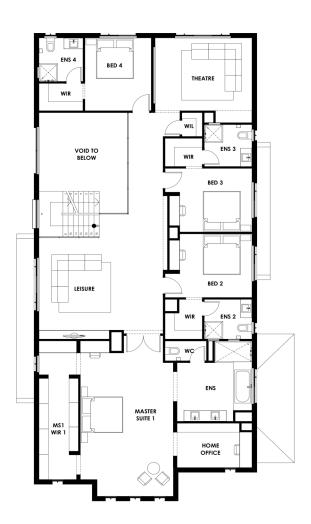

## Winchester 54

Rockhampton Façade

5 = 5 = 2

Land size: 512sqm

**House Size: 54 squares** 

\$1,246,280\*

# Winchester 54

**Rockhampton Facade** 

Address: Lot 4834 Meridian, Clyde North VIC

Estate: Meridian Estate

5 5 2