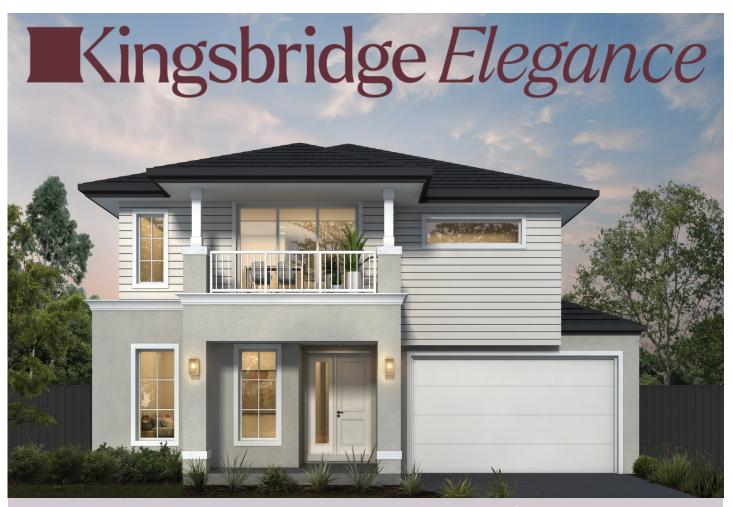

## Winchester 54

Rockhampton Façade

5 = 5 = 2

Land size: 512sqm

**House Size: 54 squares** 

\$1,246,280\*

# Winchester 54

**Rockhampton Facade** 

Address: Lot 4834 Meridian, Clyde North VIC

Estate: Meridian Estate

5 5 2