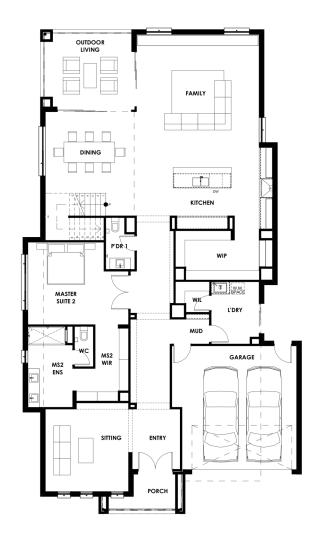

## Winchester 54

Rockhampton Façade

5 = 5 = 2

Land size: 512sqm

**House Size: 54 squares** 

\$1,246,280\*

# Winchester 54

**Rockhampton Facade** 

Address: Lot 4834 Meridian, Clyde North VIC

Estate: Meridian Estate

5 5 2