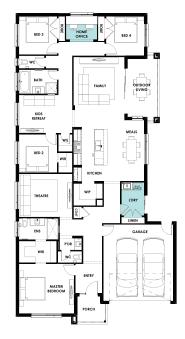

## **BURNLEY 28 DESIGN OPTIONS**

### GRAND OUTDOOR LIVING WITH BTQ CORNER WINDOWS TO MEALS