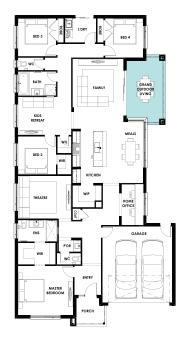

## **BURNLEY 28 DESIGN OPTIONS**

### GRAND OUTDOOR LIVING WITH BTQ CORNER WINDOWS TO MEALS