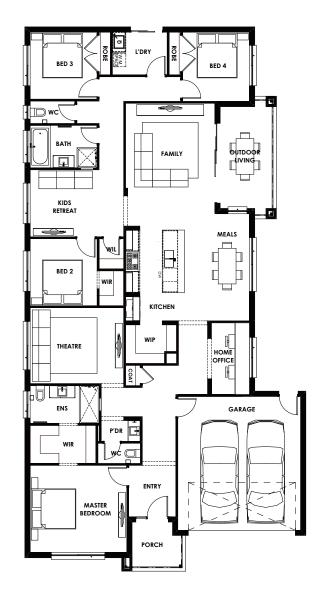

# BURNLEY 28

House Width 12.60m House Length 24.40m Min. Block Width 14.0m Min. Block Length 32.0m

| HOME DIMENSIONS |              |        | ROOM DIMENSIONS |            |                |            |
|-----------------|--------------|--------|-----------------|------------|----------------|------------|
| Living          | 210.09(m²)   | 22.6sq | Master Suite    | 4.3 x 3.9m | Home Theatre   | 3.4 x 4.4m |
| Garage          | 36.45(m²)    | 3.9sq  | Bed 2           | 3.0 x 3.0m | Kids Retreat   | 3.0 x 4.4m |
| Outdoor Living  | 12.40(m²)    | 1.3sq  | Bed 3           | 3.0 x 3.0m | Home Office    | 3.2 x 1.7m |
| Porch           | 5.21 (m²)    | 0.6sq  | Bed 4           | 3.1 x 3.0m | Meals          | 2.9 x 4.8m |
| Total           | 264.15(m²)   | 20 400 |                 |            | Family         | 4.0 x 5.7m |
| Ioiai           | 204.13(111-) | 28.4sq |                 |            | Outdoor Living | 2.5 x 5.5m |