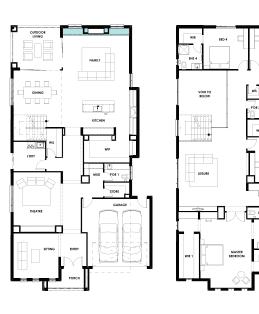

## WINCHESTER 53 DESIGN OPTIONS

#### SHOWER TO POWDER ROOM OPTION

### GUEST BEDROOM TO FRONT OPTION

## FREESTANDING BATH OPTION

BAR OPTION OPTION

Telephone: 1800 897 876