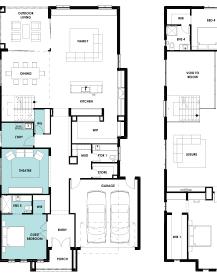

----|-------------|--|
| Master Suite    | 4.6m x 6.0m | Sitting        | 4.0m x 4.0m |  |
| Bed 2           | 4.0m x 4.0m | Home Theatre   | 4.2m x 5.3m |  |
| Bed 3           | 3.6m x 4.0m | Leisure        | 6.0m x 6.2m |  |
| Bed 4           | 3.6m x 4.0m | Home Office    | 2.0m x 4.2m |  |
|                 |             | Family         | 5.9m x 6.5m |  |
|                 |             | Dining         | 3.9m x 4.4m |  |
|                 |             | Outdoor Living | 3.8m x 4.4m |  |



## WINCHESTER 53 DESIGN OPTIONS

#### **GUEST BEDROOM OPTION 1 OPTION**

## GUEST BEDROOM OPTION 2 OPTION





## **BUTLER'S PANTRY OPTION**

## FIRE PLACE OPTION



Telephone: 1800 897 876



## WINCHESTER 53 DESIGN OPTIONS

#### SHOWER TO POWDER ROOM OPTION

### GUEST BEDROOM TO FRONT OPTION







## FREESTANDING BATH OPTION

BAR OPTION OPTION



Telephone: 1800 897 876





# WINCHESTER 53 DESIGN OPTIONS

### 5TH BEDROOM OPTION

#### COMMON BATHROOM OPTION 1





## COMMON BATHROOM OPTION 2



Telephone: 1800 897 876