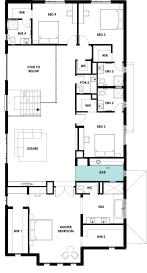

## WINCHESTER 53 DESIGN OPTIONS

#### SHOWER TO POWDER ROOM OPTION

### GUEST BEDROOM TO FRONT OPTION

## FREESTANDING BATH OPTION

BAR OPTION OPTION

Telephone: 1800 897 876