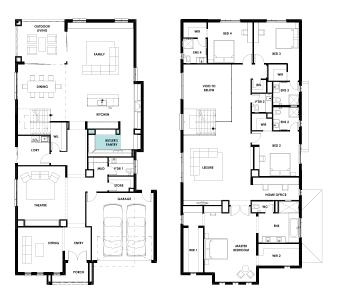

## WINCHESTER 53

House Width 12.54m House Length 23.50m Min. Block Width 15.0m Min. Block Length 32.0m

| HOME DIMENSIONS |                          |        |  |  |  |
|-----------------|--------------------------|--------|--|--|--|
| Ground Floor    | 198.59(m²)               | 21.4sq |  |  |  |
| First Floor     | 234.51 (m <sup>2</sup> ) | 25.3sq |  |  |  |
| Garage          | 37.65(m <sup>2</sup> )   | 4.1sq  |  |  |  |
| Outdoor Living  | 16.43(m <sup>2</sup> )   | 1.8sq  |  |  |  |
| Porch           | 6.16(m²)                 | 0.7sq  |  |  |  |
| Total           | 493.34(m²)               | 53.1sq |  |  |  |

Telephone: 1800 897 876

| ROOM DIMENSIONS |             |                |             |  |
|-----------------|-------------|----------------|-------------|--|
| Master Suite    | 4.6m x 6.0m | Sitting        | 4.0m x 4.0m |  |
| Bed 2           | 4.0m x 4.0m | Home Theatre   | 4.2m x 5.3m |  |
| Bed 3           | 3.6m x 4.0m | Leisure        | 6.0m x 6.2m |  |
| Bed 4           | 3.6m x 4.0m | Home Office    | 2.0m x 4.2m |  |
|                 |             | Family         | 5.9m x 6.5m |  |
|                 |             | Dining         | 3.9m x 4.4m |  |
|                 |             | Outdoor Living | 3.8m x 4.4m |  |