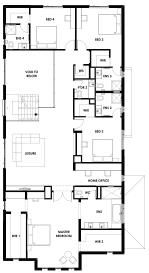

--|-------------|--|
| Master Suite    | 4.6m x 6.0m | Sitting        | 4.0m x 4.0m |  |
| Bed 2           | 4.0m x 4.0m | Home Theatre   | 4.2m x 5.3m |  |
| Bed 3           | 3.6m x 4.0m | Leisure        | 6.0m x 6.2m |  |
| Bed 4           | 3.6m x 4.0m | Home Office    | 2.0m x 4.2m |  |
|                 |             | Family         | 5.9m x 6.5m |  |
|                 |             | Dining         | 3.9m x 4.4m |  |
|                 |             | Outdoor Living | 3.8m x 4.4m |  |



## WINCHESTER 53 DESIGN OPTIONS

#### **GUEST BEDROOM OPTION 1 OPTION**

## GUEST BEDROOM OPTION 2 OPTION





## **BUTLER'S PANTRY OPTION**

## FIRE PLACE OPTION



Telephone: 1800 897 876



## WINCHESTER 53 DESIGN OPTIONS

#### SHOWER TO POWDER ROOM OPTION

### GUEST BEDROOM TO FRONT OPTION







## FREESTANDING BATH OPTION

BAR OPTION OPTION



Telephone: 1800 897 876





# WINCHESTER 53 DESIGN OPTIONS

### 5TH BEDROOM OPTION

#### COMMON BATHROOM OPTION 1





## COMMON BATHROOM OPTION 2



Telephone: 1800 897 876