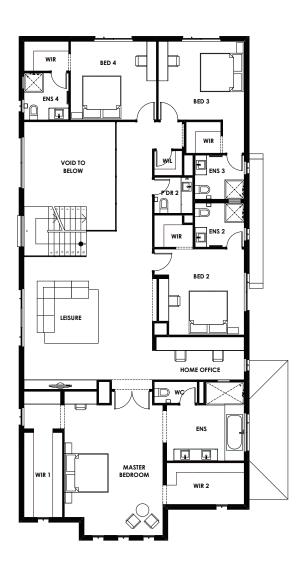

## WINCHESTER 53

House Width 12.54m House Length 23.50m Min. Block Width 15.0m Min. Block Length 32.0m

| HOME DIMENSIONS |                          |        |  |  |  |
|-----------------|--------------------------|--------|--|--|--|
| Ground Floor    | 198.59(m²)               | 21.4sq |  |  |  |
| First Floor     | 234.51 (m <sup>2</sup> ) | 25.3sq |  |  |  |
| Garage          | 37.65(m <sup>2</sup> )   | 4.1sq  |  |  |  |
| Outdoor Living  | 16.43(m <sup>2</sup> )   | 1.8sq  |  |  |  |
| Porch           | 6.16(m²)                 | 0.7sq  |  |  |  |
| Total           | 493.34(m²)               | 53.1sq |  |  |  |

Telephone: 1800 897 876

| ROOM DIMENSIONS |             |                |             |  |
|-----------------|-------------|----------------|-------------|--|
| Master Suite    | 4.6m x 6.0m | Sitting        | 4.0m x 4.0m |  |
| Bed 2           | 4.0m x 4.0m | Home Theatre   | 4.2m x 5.3m |  |
| Bed 3           | 3.6m x 4.0m | Leisure        | 6.0m x 6.2m |  |
| Bed 4           | 3.6m x 4.0m | Home Office    | 2.0m x 4.2m |  |
|                 |             | Family         | 5.9m x 6.5m |  |
|                 |             | Dining         | 3.9m x 4.4m |  |
|                 |             | Outdoor Living | 3.8m x 4.4m |  |