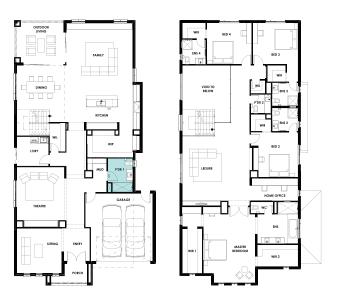

------|-------------|--|
| Master Suite    | 4.6m x 6.0m | Sitting        | 4.0m x 4.0m |  |
| Bed 2           | 4.0m x 4.0m | Home Theatre   | 4.2m x 5.3m |  |
| Bed 3           | 3.6m x 4.0m | Leisure        | 6.0m x 6.2m |  |
| Bed 4           | 3.6m x 4.0m | Home Office    | 2.0m x 4.2m |  |
|                 |             | Family         | 5.9m x 6.5m |  |
|                 |             | Dining         | 3.9m x 4.4m |  |
|                 |             | Outdoor Living | 3.8m x 4.4m |  |



## WINCHESTER 53 DESIGN OPTIONS

#### **GUEST BEDROOM OPTION 1 OPTION**

## GUEST BEDROOM OPTION 2 OPTION





## **BUTLER'S PANTRY OPTION**

## FIRE PLACE OPTION



Telephone: 1800 897 876



## WINCHESTER 53 DESIGN OPTIONS

#### SHOWER TO POWDER ROOM OPTION

### GUEST BEDROOM TO FRONT OPTION







## FREESTANDING BATH OPTION

BAR OPTION OPTION



Telephone: 1800 897 876





# WINCHESTER 53 DESIGN OPTIONS

### 5TH BEDROOM OPTION

#### COMMON BATHROOM OPTION 1





## COMMON BATHROOM OPTION 2



Telephone: 1800 897 876