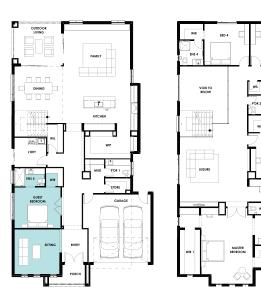

| 493.34(m²)               | 53.1sq |  |  |  |

Telephone: 1800 897 876

| ROOM DIMENSIONS |             |                |             |  |
|-----------------|-------------|----------------|-------------|--|
| Master Suite    | 4.6m x 6.0m | Sitting        | 4.0m x 4.0m |  |
| Bed 2           | 4.0m x 4.0m | Home Theatre   | 4.2m x 5.3m |  |
| Bed 3           | 3.6m x 4.0m | Leisure        | 6.0m x 6.2m |  |
| Bed 4           | 3.6m x 4.0m | Home Office    | 2.0m x 4.2m |  |
|                 |             | Family         | 5.9m x 6.5m |  |
|                 |             | Dining         | 3.9m x 4.4m |  |
|                 |             | Outdoor Living | 3.8m x 4.4m |  |



## WINCHESTER 53 DESIGN OPTIONS

#### **GUEST BEDROOM OPTION 1 OPTION**

## GUEST BEDROOM OPTION 2 OPTION





## **BUTLER'S PANTRY OPTION**

## FIRE PLACE OPTION



Telephone: 1800 897 876



## WINCHESTER 53 DESIGN OPTIONS

#### SHOWER TO POWDER ROOM OPTION

### GUEST BEDROOM TO FRONT OPTION







## FREESTANDING BATH OPTION

BAR OPTION OPTION



Telephone: 1800 897 876





# WINCHESTER 53 DESIGN OPTIONS

### 5TH BEDROOM OPTION

#### COMMON BATHROOM OPTION 1





## COMMON BATHROOM OPTION 2



Telephone: 1800 897 876