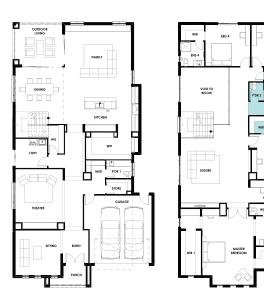

## WINCHESTER 53 DESIGN OPTIONS

#### SHOWER TO POWDER ROOM OPTION

### GUEST BEDROOM TO FRONT OPTION

## FREESTANDING BATH OPTION

BAR OPTION OPTION

Telephone: 1800 897 876