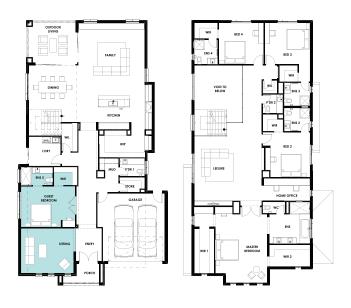

| 493.34(m²)               | 53.1sq |  |  |  |

Telephone: 1800 897 876

| ROOM DIMENSIONS |             |                |             |  |
|-----------------|-------------|----------------|-------------|--|
| Master Suite    | 4.6m x 6.0m | Sitting        | 4.0m x 4.0m |  |
| Bed 2           | 4.0m x 4.0m | Home Theatre   | 4.2m x 5.3m |  |
| Bed 3           | 3.6m x 4.0m | Leisure        | 6.0m x 6.2m |  |
| Bed 4           | 3.6m x 4.0m | Home Office    | 2.0m x 4.2m |  |
|                 |             | Family         | 5.9m x 6.5m |  |
|                 |             | Dining         | 3.9m x 4.4m |  |
|                 |             | Outdoor Living | 3.8m x 4.4m |  |



## WINCHESTER 53 DESIGN OPTIONS

#### **GUEST BEDROOM OPTION 1 OPTION**

## GUEST BEDROOM OPTION 2 OPTION





## **BUTLER'S PANTRY OPTION**

## FIRE PLACE OPTION



Telephone: 1800 897 876



## WINCHESTER 53 DESIGN OPTIONS

#### SHOWER TO POWDER ROOM OPTION

### GUEST BEDROOM TO FRONT OPTION







## FREESTANDING BATH OPTION

BAR OPTION OPTION



Telephone: 1800 897 876





# WINCHESTER 53 DESIGN OPTIONS

### 5TH BEDROOM OPTION

#### COMMON BATHROOM OPTION 1





## COMMON BATHROOM OPTION 2



Telephone: 1800 897 876