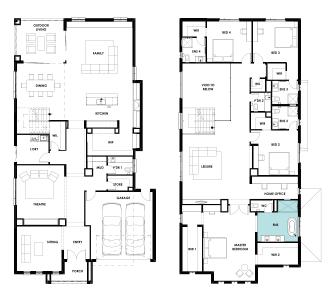

## WINCHESTER 53

House Width 12.54m House Length 23.50m Min. Block Width 15.0m Min. Block Length 32.0m

| HOME DIMENSIONS |                          |        |  |  |  |
|-----------------|--------------------------|--------|--|--|--|
| Ground Floor    | 198.59(m²)               | 21.4sq |  |  |  |
| First Floor     | 234.51 (m <sup>2</sup> ) | 25.3sq |  |  |  |
| Garage          | 37.65(m <sup>2</sup> )   | 4.1sq  |  |  |  |
| Outdoor Living  | 16.43(m <sup>2</sup> )   | 1.8sq  |  |  |  |
| Porch           | 6.16(m²)                 | 0.7sq  |  |  |  |
| Total           | 493.34(m²)               | 53.1sq |  |  |  |

Telephone: 1800 897 876

| ROOM DIMENSIONS |             |                |             |  |
|-----------------|-------------|----------------|-------------|--|
| Master Suite    | 4.6m x 6.0m | Sitting        | 4.0m x 4.0m |  |
| Bed 2           | 4.0m x 4.0m | Home Theatre   | 4.2m x 5.3m |  |
| Bed 3           | 3.6m x 4.0m | Leisure        | 6.0m x 6.2m |  |
| Bed 4           | 3.6m x 4.0m | Home Office    | 2.0m x 4.2m |  |
|                 |             | Family         | 5.9m x 6.5m |  |
|                 |             | Dining         | 3.9m x 4.4m |  |
|                 |             | Outdoor Living | 3.8m x 4.4m |  |