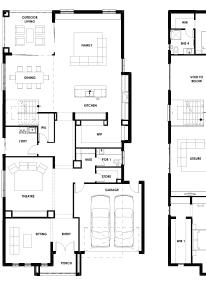

## WINCHESTER 53 DESIGN OPTIONS

#### **GUEST BEDROOM OPTION 1 OPTION**

## GUEST BEDROOM OPTION 2 OPTION

## **BUTLER'S PANTRY OPTION**

## FIRE PLACE OPTION

Telephone: 1800 897 876