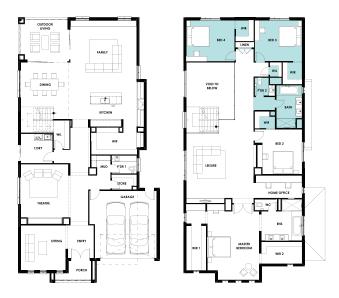

# WINCHESTER 53 DESIGN OPTIONS

### 5TH BEDROOM OPTION

#### COMMON BATHROOM OPTION 1

## COMMON BATHROOM OPTION 2

Telephone: 1800 897 876