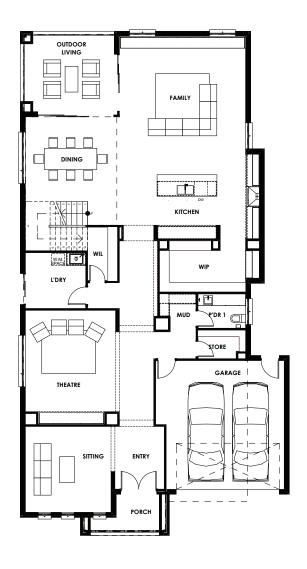

## WINCHESTER 53

House Width 12.54m House Length 23.50m Min. Block Width 15.0m Min. Block Length 32.0m

| HOME DIMENSIONS |                          |        |  |  |  |
|-----------------|--------------------------|--------|--|--|--|
| Ground Floor    | 198.59(m²)               | 21.4sq |  |  |  |
| First Floor     | 234.51 (m <sup>2</sup> ) | 25.3sq |  |  |  |
| Garage          | 37.65(m <sup>2</sup> )   | 4.1sq  |  |  |  |
| Outdoor Living  | 16.43(m <sup>2</sup> )   | 1.8sq  |  |  |  |
| Porch           | 6.16(m²)                 | 0.7sq  |  |  |  |
| Total           | 493.34(m²)               | 53.1sq |  |  |  |

Telephone: 1800 897 876

| ROOM DIMENSIONS |             |                |             |  |
|-----------------|-------------|----------------|-------------|--|
| Master Suite    | 4.6m x 6.0m | Sitting        | 4.0m x 4.0m |  |
| Bed 2           | 4.0m x 4.0m | Home Theatre   | 4.2m x 5.3m |  |
| Bed 3           | 3.6m x 4.0m | Leisure        | 6.0m x 6.2m |  |
| Bed 4           | 3.6m x 4.0m | Home Office    | 2.0m x 4.2m |  |
|                 |             | Family         | 5.9m x 6.5m |  |
|                 |             | Dining         | 3.9m x 4.4m |  |
|                 |             | Outdoor Living | 3.8m x 4.4m |  |