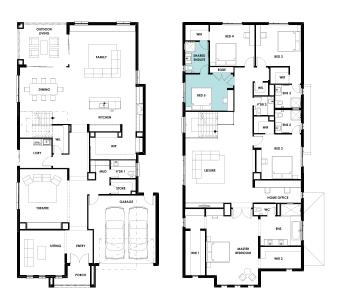

## WINCHESTER 53 DESIGN OPTIONS

#### **GUEST BEDROOM OPTION 1 OPTION**

## GUEST BEDROOM OPTION 2 OPTION

## **BUTLER'S PANTRY OPTION**

## FIRE PLACE OPTION

Telephone: 1800 897 876