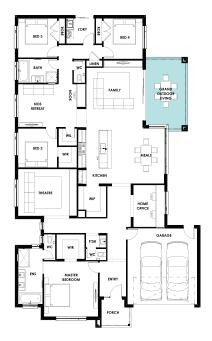

|             | Outdoor Living | 3.3m x 5.3m |

Please refer to the Sales Consultant for floorplans and further product details. Plans are exclusively owned by Kingsbridge Homes and shall not be copied, distributed or altered, without the written permission of Kingsbridge Homes. Images are for illustrative purposes only and may not represent standard inclusions. Please refer to final contract documents and final working drawings for exact details. E&OE. Kingsbridge Homes. This plan and information is indicative only and may vary without notice. Furniture or vehicles are not included in the sale of the lot. Façade finishes and colours may vary. Images are artist's impressions only. 022023



Telephone: 1800 897 876

## **BURNLEY 32 DESIGN OPTIONS**

### GRAND OUTDOOR LIVING OPTION



### ALTERNATIVE ENSUITE OPTION



### **ENSUITE TO BED 2 OPTION**



Telephone: 1800 897 876

### GUEST BEDROOM ILO THEATRE OPTION



Please refer to the Sales Consultant for floorplans and further product details. Plans are exclusively owned by Kingsbridge Homes and shall not be copied, distributed or altered, without the written permission of Kingsbridge Homes. Images are for illustrative purposes only and may not represent standard inclusions. Please refer to final contract documents and final working drawings for exact details. E&OE. Kingsbridge Homes. This plan and information is indicative only and may vary without notice. Furniture or vehicles are not included in the sale of the lot. Façade finishes and colours may vary. Images are artist's impressions only. 022023



## **BURNLEY