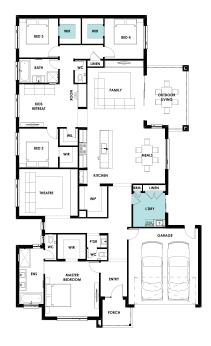

Telephone: 1800 897 876

### GUEST BEDROOM ILO THEATRE OPTION



Please refer to the Sales Consultant for floorplans and further product details. Plans are exclusively owned by Kingsbridge Homes and shall not be copied, distributed or altered, without the written permission of Kingsbridge Homes. Images are for illustrative purposes only and may not represent standard inclusions. Please refer to final contract documents and final working drawings for exact details. E&OE. Kingsbridge Homes. This plan and information is indicative only and may vary without notice. Furniture or vehicles are not included in the sale of the lot. Façade finishes and colours may vary. Images are artist's impressions only. 022023



## **BURNLEY 32 DESIGN OPTIONS**

### ALTERNATE LAUNDRY ILO HOME OFFICE OPTION



### GRAND THEATRE & EXTENDED WIR OPTION



### LOUNGE TO FRONT OPTION



Telephone: 1800 897 876

### CLOSED POWDER ROOM OPTION



Please refer to the Sales Consultant for floorplans and further product details. Plans are exclusively owned by Kingsbridge Homes and shall not be copied, distributed or altered, without the written permission of Kingsbridge Homes. Images are for illustrative purposes only and may not represent standard inclusions. Please refer to final contract documents and final working drawings for exact details. E&OE. Kingsbridge Homes. This plan and information is indicative only and may vary without notice. Furniture or vehicles are not included in the sale of the lot. Façade finishes and colours may vary. Images are artist's impressions only. 022023