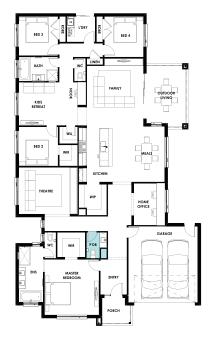

# **BURNLEY 32**

House Width 14.60m House Length 24.60m Min. Block Width 16.0m Min. Block Length 32.0m

| HOME DIMENSIONS |                        |        | ROOM DIMENSIONS |             |                |             |
|-----------------|------------------------|--------|-----------------|-------------|----------------|-------------|
| Living          | 240.28(m²)             | 25.9sq | Master Suite    | 4.3m x 4.4m | Meals          | 4.1m x 4.4m |
| Garage          | 37.33(m²)              | 4.0sq  | Bed 2           | 3.1m x 3.1m | Family         | 4.4m x 5.4m |
| Outdoor Living  | 16.32(m²)              | 1.8sq  | Bed 3           | 3.1m x 3.1m | Home Theatre   | 3.7m x 4.6m |
| Porch           | 5.21 (m <sup>2</sup> ) | 0.6sq  | Bed 4           | 3.1m x 3.2m | Kids Retreat   | 3.4m x 4.6m |
| Covered Garden  | 4.18(m²)               | 0.5sq  |                 |             | Home Office    | 2.4m x 3.3m |
| Total           | 303.32(m²)             | 32.7sq |                 |             | Outdoor Living | 3.3m x 5.3m |