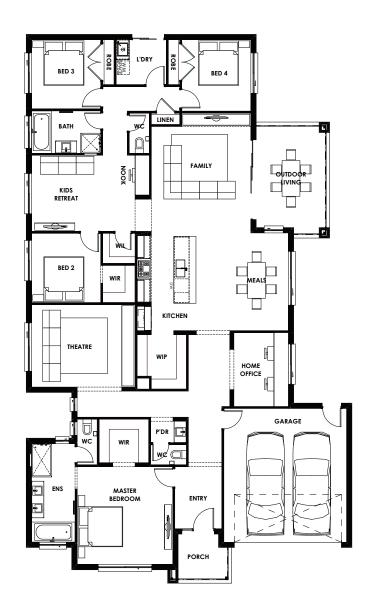

# **BURNLEY 32**

House Width 14.60m House Length 24.60m Min. Block Width 16.0m Min. Block Length 32.0m

| HOME DIMENSIONS |                        |        | ROOM DIMENSIONS |             |                |             |
|-----------------|------------------------|--------|-----------------|-------------|----------------|-------------|
| Living          | 240.28(m²)             | 25.9sq | Master Suite    | 4.3m x 4.4m | Meals          | 4.1m x 4.4m |
| Garage          | 37.33(m²)              | 4.0sq  | Bed 2           | 3.1m x 3.1m | Family         | 4.4m x 5.4m |
| Outdoor Living  | 16.32(m²)              | 1.8sq  | Bed 3           | 3.1m x 3.1m | Home Theatre   | 3.7m x 4.6m |
| Porch           | 5.21 (m <sup>2</sup> ) | 0.6sq  | Bed 4           | 3.1m x 3.2m | Kids Retreat   | 3.4m x 4.6m |
| Covered Garden  | 4.18(m²)               | 0.5sq  |                 |             | Home Office    | 2.4m x 3.3m |
| Total           | 303.32(m²)             | 32.7sq |                 |             | Outdoor Living | 3.3m x 5.3m |