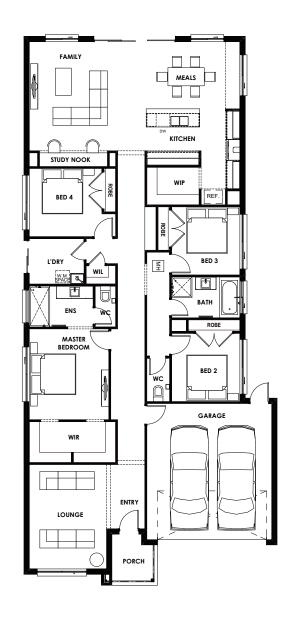

## **ROCHFORD 26**

Telephone: 1800 897 876

House Width 11.16m House Length 24.20m Min. Block Width 12.5m Min. Block Length 32.0m

| HOME DIMENSIONS  |                         |                 | ROOM DIMENSIONS       |                            |                      |                            |
|------------------|-------------------------|-----------------|-----------------------|----------------------------|----------------------|----------------------------|
| Living<br>Garage | 195.18(m²)<br>37.13(m²) | 21.0sq<br>4.0sq | Master Suite<br>Bed 2 | 3.5m x 4.0m<br>3.0m x 3.0m | Meals<br>Family      | 3.0m x 4.1m<br>4.8m x 5.1m |
| Porch            | 4.41 (m²)               | 0.5sq           | Bed 3<br>Bed 4        | 3.0m x 3.0m<br>3.0m x 3.2m | Lounge<br>Study Nook | 3.4m x 4.6m<br>0.7m x 3.0m |
| Total            | 236.72(m²)              | 25.5sq          |                       |                            |                      |                            |