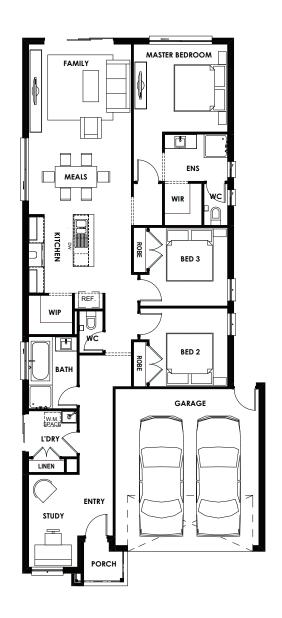

# MITCHAM 19

House Width House Length 21.00m

Min. Block Width Min. Block Length 28.0m

10.5m

| HOME DIMENSIONS |            |        | ROOM DIMENSIONS |             |        |             |
|-----------------|------------|--------|-----------------|-------------|--------|-------------|
| Living          | 131.72(m²) | 14.2sq | Master Suite    | 3.6m x 3.3m | Study  | 3.5m x 1.9m |
| Garage          | 37.08(m²)  | 4.0sq  | Bed 2           | 3.0m x 3.0m | Meals  | 3.9m x 3.0m |
| Porch           | 2.79(m²)   | 0.3sq  | Bed 3           | 3.0m x 3.0m | Family | 3.9m x 3.6m |
| Total           | 171.59(m²) | 18.5sq |                 |             |        |             |