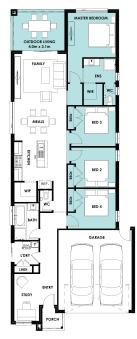

# MITCHAM 19

House Width House Length 21.00m

Min. Block Width Min. Block Length 28.0m

10.5m

| HOME DIMENSIONS |            |        | ROOM DIMENSIONS |             |        |             |
|-----------------|------------|--------|-----------------|-------------|--------|-------------|
| Living          | 131.72(m²) | 14.2sq | Master Suite    | 3.6m x 3.3m | Study  | 3.5m x 1.9m |
| Garage          | 37.08(m²)  | 4.0sq  | Bed 2           | 3.0m x 3.0m | Meals  | 3.9m x 3.0m |
| Porch           | 2.79(m²)   | 0.3sq  | Bed 3           | 3.0m x 3.0m | Family | 3.9m x 3.6m |
| Total           | 171.59(m²) | 18.5sq |                 |             |        |             |

#### **OUTDOOR LIVING OPTION**