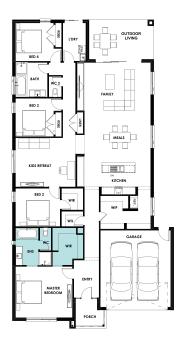

-----|
| Living          | 210.36(m²) | 22.6sq | Master Bedroom  | 4.0m x 4.5m | Meals          | 3.1m x 5.1m |
| Garage          | 37.19(m²)  | 4.0sq  | Bedroom 2       | 3.0m x 3.5m | Family         | 4.7m x 5.8m |
| Outdoor Living  | 15.64(m²)  | 1.7sq  | Bedroom 3       | 3.0m x 3.0m | Kids Retreat   | 3.8m x 4.7m |
| Porch           | 4.95(m²)   | 0.5sq  | Bedroom 4       | 3.0m x 3.0m | Outdoor Living | 3.0m x 5.0m |
| Total           | 268.14(m²) | 28.9sq |                 |             |                |             |



## **HARTLAND 29 DESIGN OPTIONS**

#### **BIDET TO ENSUITE OPTION**



#### GRAND OUTDOOR LIVING OPTION



#### POWDER ROOM OPTION



Telephone: 1800 897 876

#### 5<sup>TH</sup> BEDROOM OPTION



## **HARTLAND 29 DESIGN OPTIONS**

#### **BATH TO ENSUITE OPTION**



#### HOME OFFICE IN LIEU OF OUTDOOR LIVING OPTION



#### THEATRE IN LIEU OF KIDS OPTION



Telephone: 1800 897 876

### ALTERNATE KITCHEN OPTION



## **HARTLAND 29 DESIGN OPTIONS**

#### STUDY NOOK OPTION



#### WIDER ENTRY OPTION



#### ALTERNATIVE ENSUITE OPTION



Telephone: 1800 897 876

### REAR FLIP OPTION