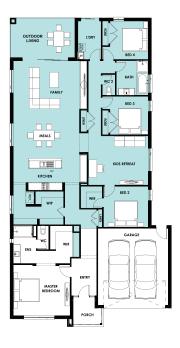

# HARTLAND 29

Telephone: 1800 897 876

House Width 12.60m House Length 24.10m Min. Block Width 14.0m Min. Block Length 32.0m

| HOME DIMENSIONS |            |        | ROOM DIMENSIONS |             |                |             |
|-----------------|------------|--------|-----------------|-------------|----------------|-------------|
| Living          | 210.36(m²) | 22.6sq | Master Bedroom  | 4.0m x 4.5m | Meals          | 3.1m x 5.1m |
| Garage          | 37.19(m²)  | 4.0sq  | Bedroom 2       | 3.0m x 3.5m | Family         | 4.7m x 5.8m |
| Outdoor Living  | 15.64(m²)  | 1.7sq  | Bedroom 3       | 3.0m x 3.0m | Kids Retreat   | 3.8m x 4.7m |
| Porch           | 4.95(m²)   | 0.5sq  | Bedroom 4       | 3.0m x 3.0m | Outdoor Living | 3.0m x 5.0m |
| Total           | 268.14(m²) | 28.9sq |                 |             |                |             |