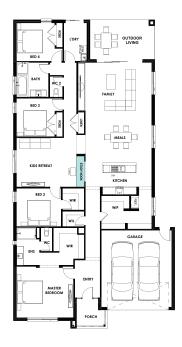

5.8m |
| Outdoor Living  | 15.64(m²)  | 1.7sq  | Bedroom 3       | 3.0m x 3.0m | Kids Retreat   | 3.8m x 4.7m |
| Porch           | 4.95(m²)   | 0.5sq  | Bedroom 4       | 3.0m x 3.0m | Outdoor Living | 3.0m x 5.0m |
| Total           | 268.14(m²) | 28.9sq |                 |             |                |             |



## **HARTLAND 29 DESIGN OPTIONS**

#### **BIDET TO ENSUITE OPTION**



#### GRAND OUTDOOR LIVING OPTION



#### POWDER ROOM OPTION



Telephone: 1800 897 876

#### 5<sup>TH</sup> BEDROOM OPTION



## **HARTLAND 29 DESIGN OPTIONS**

#### **BATH TO ENSUITE OPTION**



#### HOME OFFICE IN LIEU OF OUTDOOR LIVING OPTION



#### THEATRE IN LIEU OF KIDS OPTION



Telephone: 1800 897 876

### ALTERNATE KITCHEN OPTION



## **HARTLAND 29 DESIGN OPTIONS**

#### STUDY NOOK OPTION



#### WIDER ENTRY OPTION



#### ALTERNATIVE ENSUITE OPTION



Telephone: 1800 897 876

### REAR FLIP OPTION