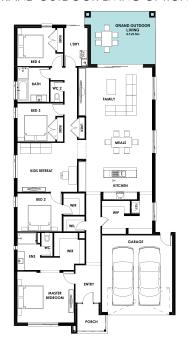

OOM DIMENSIONS |             |                |             |
|-----------------|------------|--------|-----------------|-------------|----------------|-------------|
| Living          | 210.36(m²) | 22.6sq | Master Bedroom  | 4.0m x 4.5m | Meals          | 3.1m x 5.1m |
| Garage          | 37.19(m²)  | 4.0sq  | Bedroom 2       | 3.0m x 3.5m | Family         | 4.7m x 5.8m |
| Outdoor Living  | 15.64(m²)  | 1.7sq  | Bedroom 3       | 3.0m x 3.0m | Kids Retreat   | 3.8m x 4.7m |
| Porch           | 4.95(m²)   | 0.5sq  | Bedroom 4       | 3.0m x 3.0m | Outdoor Living | 3.0m x 5.0m |
| Total           | 268.14(m²) | 28.9sq |                 |             |                |             |



## **HARTLAND 29 DESIGN OPTIONS**

#### **BIDET TO ENSUITE OPTION**



#### GRAND OUTDOOR LIVING OPTION



#### POWDER ROOM OPTION



Telephone: 1800 897 876

#### 5<sup>TH</sup> BEDROOM OPTION



## **HARTLAND 29 DESIGN OPTIONS**

#### **BATH TO ENSUITE OPTION**



#### HOME OFFICE IN LIEU OF OUTDOOR LIVING OPTION



#### THEATRE IN LIEU OF KIDS OPTION



Telephone: 1800 897 876

### ALTERNATE KITCHEN OPTION



## **HARTLAND 29 DESIGN OPTIONS**

#### STUDY NOOK OPTION



#### WIDER ENTRY OPTION



#### ALTERNATIVE ENSUITE OPTION



Telephone: 1800 897 876

### REAR FLIP OPTION