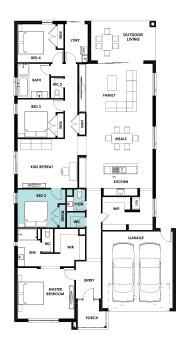

|                |             |
|-----------------|------------|--------|-----------------|-------------|----------------|-------------|
| Living          | 210.36(m²) | 22.6sq | Master Bedroom  | 4.0m x 4.5m | Meals          | 3.1m x 5.1m |
| Garage          | 37.19(m²)  | 4.0sq  | Bedroom 2       | 3.0m x 3.5m | Family         | 4.7m x 5.8m |
| Outdoor Living  | 15.64(m²)  | 1.7sq  | Bedroom 3       | 3.0m x 3.0m | Kids Retreat   | 3.8m x 4.7m |
| Porch           | 4.95(m²)   | 0.5sq  | Bedroom 4       | 3.0m x 3.0m | Outdoor Living | 3.0m x 5.0m |
| Total           | 268.14(m²) | 28.9sq |                 |             |                |             |



## **HARTLAND 29 DESIGN OPTIONS**

#### **BIDET TO ENSUITE OPTION**



#### GRAND OUTDOOR LIVING OPTION



#### POWDER ROOM OPTION



Telephone: 1800 897 876

#### 5<sup>TH</sup> BEDROOM OPTION



## **HARTLAND 29 DESIGN OPTIONS**

#### **BATH TO ENSUITE OPTION**



#### HOME OFFICE IN LIEU OF OUTDOOR LIVING OPTION



#### THEATRE IN LIEU OF KIDS OPTION



Telephone: 1800 897 876

### ALTERNATE KITCHEN OPTION



## **HARTLAND 29 DESIGN OPTIONS**

#### STUDY NOOK OPTION



#### WIDER ENTRY OPTION



#### ALTERNATIVE ENSUITE OPTION



Telephone: 1800 897 876

### REAR FLIP OPTION