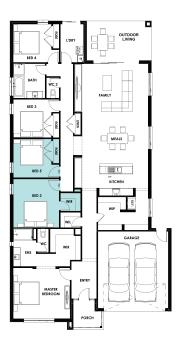

# HARTLAND 29

Telephone: 1800 897 876

House Width 12.60m House Length 24.10m Min. Block Width 14.0m Min. Block Length 32.0m

| HOME DIMENSIONS |            |        | ROOM DIMENSIONS |             |                |             |
|-----------------|------------|--------|-----------------|-------------|----------------|-------------|
| Living          | 210.36(m²) | 22.6sq | Master Bedroom  | 4.0m x 4.5m | Meals          | 3.1m x 5.1m |
| Garage          | 37.19(m²)  | 4.0sq  | Bedroom 2       | 3.0m x 3.5m | Family         | 4.7m x 5.8m |
| Outdoor Living  | 15.64(m²)  | 1.7sq  | Bedroom 3       | 3.0m x 3.0m | Kids Retreat   | 3.8m x 4.7m |
| Porch           | 4.95(m²)   | 0.5sq  | Bedroom 4       | 3.0m x 3.0m | Outdoor Living | 3.0m x 5.0m |
| Total           | 268.14(m²) | 28.9sq |                 |             |                |             |

#### **BIDET TO ENSUITE OPTION**