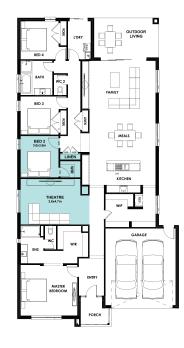

| 3.1m x 5.1m |
| Garage          | 37.19(m²)  | 4.0sq  | Bedroom 2       | 3.0m x 3.5m | Family         | 4.7m x 5.8m |
| Outdoor Living  | 15.64(m²)  | 1.7sq  | Bedroom 3       | 3.0m x 3.0m | Kids Retreat   | 3.8m x 4.7m |
| Porch           | 4.95(m²)   | 0.5sq  | Bedroom 4       | 3.0m x 3.0m | Outdoor Living | 3.0m x 5.0m |
| Total           | 268.14(m²) | 28.9sq |                 |             |                |             |



## **HARTLAND 29 DESIGN OPTIONS**

#### **BIDET TO ENSUITE OPTION**



#### GRAND OUTDOOR LIVING OPTION



#### POWDER ROOM OPTION



Telephone: 1800 897 876

#### 5<sup>TH</sup> BEDROOM OPTION



## **HARTLAND 29 DESIGN OPTIONS**

#### **BATH TO ENSUITE OPTION**



#### HOME OFFICE IN LIEU OF OUTDOOR LIVING OPTION



#### THEATRE IN LIEU OF KIDS OPTION



Telephone: 1800 897 876

### ALTERNATE KITCHEN OPTION



## **HARTLAND 29 DESIGN OPTIONS**

#### STUDY NOOK OPTION



#### WIDER ENTRY OPTION



#### ALTERNATIVE ENSUITE OPTION



Telephone: 1800 897 876

### REAR FLIP OPTION