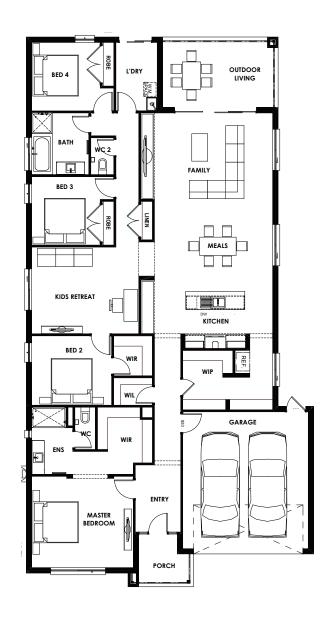

# HARTLAND 29

Telephone: 1800 897 876

House Width 12.60m House Length 24.10m Min. Block Width 14.0m Min. Block Length 32.0m

| HOME DIMENSIONS |            |        | ROOM DIMENSIONS |             |                |             |
|-----------------|------------|--------|-----------------|-------------|----------------|-------------|
| Living          | 210.36(m²) | 22.6sq | Master Bedroom  | 4.0m x 4.5m | Meals          | 3.1m x 5.1m |
| Garage          | 37.19(m²)  | 4.0sq  | Bedroom 2       | 3.0m x 3.5m | Family         | 4.7m x 5.8m |
| Outdoor Living  | 15.64(m²)  | 1.7sq  | Bedroom 3       | 3.0m x 3.0m | Kids Retreat   | 3.8m x 4.7m |
| Porch           | 4.95(m²)   | 0.5sq  | Bedroom 4       | 3.0m x 3.0m | Outdoor Living | 3.0m x 5.0m |
| Total           | 268.14(m²) | 28.9sq |                 |             |                |             |