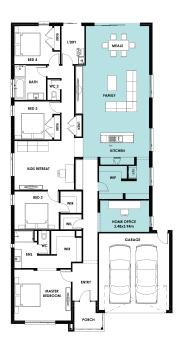

er Bedroom  | 4.0m x 4.5m | Meals          | 3.1m x 5.1m |
| Garage          | 37.19(m²)  | 4.0sq  | Bedroom 2       | 3.0m x 3.5m | Family         | 4.7m x 5.8m |
| Outdoor Living  | 15.64(m²)  | 1.7sq  | Bedroom 3       | 3.0m x 3.0m | Kids Retreat   | 3.8m x 4.7m |
| Porch           | 4.95(m²)   | 0.5sq  | Bedroom 4       | 3.0m x 3.0m | Outdoor Living | 3.0m x 5.0m |
| Total           | 268.14(m²) | 28.9sq |                 |             |                |             |



## **HARTLAND 29 DESIGN OPTIONS**

#### **BIDET TO ENSUITE OPTION**



#### GRAND OUTDOOR LIVING OPTION



#### POWDER ROOM OPTION



Telephone: 1800 897 876

#### 5<sup>TH</sup> BEDROOM OPTION



## **HARTLAND 29 DESIGN OPTIONS**

#### **BATH TO ENSUITE OPTION**



#### HOME OFFICE IN LIEU OF OUTDOOR LIVING OPTION



#### THEATRE IN LIEU OF KIDS OPTION



Telephone: 1800 897 876

### ALTERNATE KITCHEN OPTION



## **HARTLAND 29 DESIGN OPTIONS**

#### STUDY NOOK OPTION



#### WIDER ENTRY OPTION



#### ALTERNATIVE ENSUITE OPTION



Telephone: 1800 897 876

### REAR FLIP OPTION