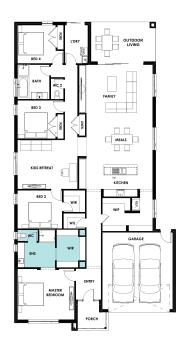

| 3.0m x 3.0m | Kids Retreat   | 3.8m x 4.7m |
| Porch           | 4.95(m²)   | 0.5sq  | Bedroom 4       | 3.0m x 3.0m | Outdoor Living | 3.0m x 5.0m |
| Total           | 268.14(m²) | 28.9sq |                 |             |                |             |



## **HARTLAND 29 DESIGN OPTIONS**

#### **BIDET TO ENSUITE OPTION**



#### GRAND OUTDOOR LIVING OPTION



#### POWDER ROOM OPTION



Telephone: 1800 897 876

#### 5<sup>TH</sup> BEDROOM OPTION



## **HARTLAND 29 DESIGN OPTIONS**

#### **BATH TO ENSUITE OPTION**



#### HOME OFFICE IN LIEU OF OUTDOOR LIVING OPTION



#### THEATRE IN LIEU OF KIDS OPTION



Telephone: 1800 897 876

### ALTERNATE KITCHEN OPTION



## **HARTLAND 29 DESIGN OPTIONS**

#### STUDY NOOK OPTION



#### WIDER ENTRY OPTION



#### ALTERNATIVE ENSUITE OPTION



Telephone: 1800 897 876

### REAR FLIP OPTION