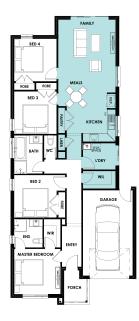

## **ALSTON 16**

House Width House Length 18.89m

Min. Block Width Min. Block Length 26.0m

| HOME DIMENSIONS           |                                     |                          | ROOM DIMENSIONS                          |                            |                 |                            |
|---------------------------|-------------------------------------|--------------------------|------------------------------------------|----------------------------|-----------------|----------------------------|
| Living<br>Garage<br>Porch | 117.46(m²)<br>24.24(m²)<br>4.10(m²) | 12.6sq<br>2.6sq<br>0.4sq | Master Bedroom<br>Bedroom 2<br>Bedroom 3 | 3.0m x 3.0m<br>3.0m x 3.0m | Meals<br>Family | 2.6m x 3.4m<br>4.0m x 4.0m |
| Total                     | 145.80(m²)                          | 15.7sq                   | Bedroom 4                                | 3.0m x 3.0m                |                 |                            |