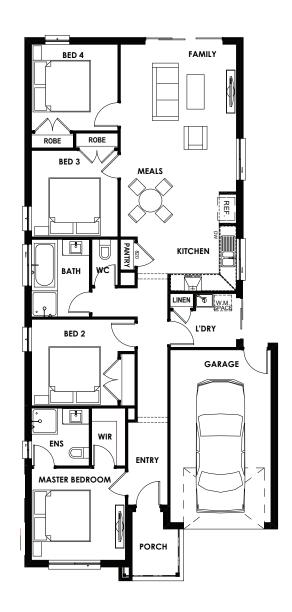

## **ALSTON 16**

House Width House Length 18.89m

Min. Block Width Min. Block Length 26.0m

| HOME DIMENSIONS           |                                     |                          | ROOM DIMENSIONS                          |                            |                 |                            |
|---------------------------|-------------------------------------|--------------------------|------------------------------------------|----------------------------|-----------------|----------------------------|
| Living<br>Garage<br>Porch | 117.46(m²)<br>24.24(m²)<br>4.10(m²) | 12.6sq<br>2.6sq<br>0.4sq | Master Bedroom<br>Bedroom 2<br>Bedroom 3 | 3.0m x 3.0m<br>3.0m x 3.0m | Meals<br>Family | 2.6m x 3.4m<br>4.0m x 4.0m |
| Total                     | 145.80(m²)                          | 15.7sq                   | Bedroom 4                                | 3.0m x 3.0m                |                 |                            |